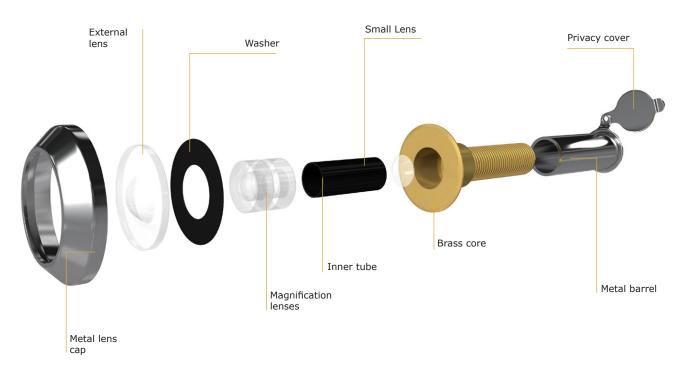

Made with a solid brass body, and comprising of 3 plastic lenses, each syphole ensures to give crystal clear performance for years of safe, secure use. As standard, long door viewers are salt spray tested for a minimum of 480 hours, and comes with a 5 year inland coating guarantee. Polished brass and polished chrome door viewers come with a PVD head, which helps prevent rust developing in coastal areas. Polished brass, polished chrome, white and black door viewers also come with a FREE privacy cover!

Made with a solid brass body

Comprises of 3 plastic lenses

Ensured to give crystal clear performance for years of safe, secure use

Comes in a range of colours to suite door furniture

Additional extensions available if you need to make your viewer even longer