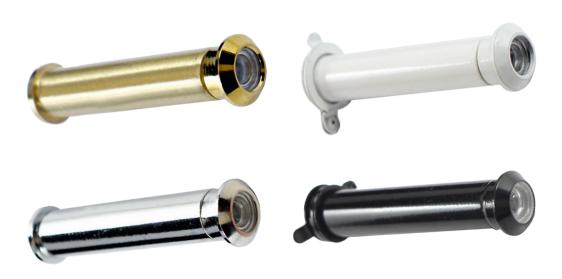

## 12MM LONG DOOR VIEWERS (55-75MM)

| Finishes        | Product Code | Material<br>Construction | Privacy Cover<br>Included | PVD<br>Head | Lens    | Coating<br>Guarantee |
|-----------------|--------------|--------------------------|---------------------------|-------------|---------|----------------------|
| Polished Brass  | SDV125575BR  | Brass                    | Yes                       | Yes         | Plastic | 5 Years Inland       |
| Polished Chrome | SDV125575CH  | Brass                    | Yes                       | Yes         | Plastic | 5 Years Inland       |
| White           | SDV125575WH  | Brass                    | Yes                       | No          | Plastic | 5 Years Inland       |
| Black           | SDV125575BL  | Brass                    | Yes                       | No          | Plastic | 5 Years Inland       |