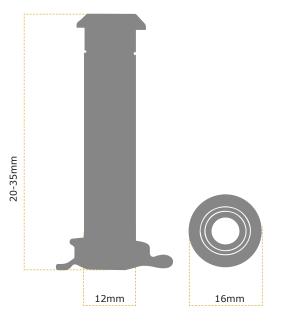

## 12MM LONG DOOR VIEWERS (55-75MM)

Featuring a number of impressive designs and numerous finishes the Secured by Design Door Viewers range at UAP Ltd will look fantastic on any Composite or Wooden doors!