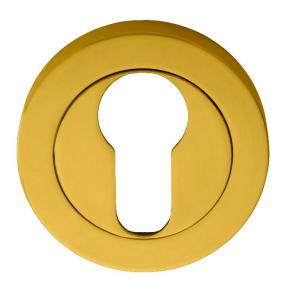

# **Euro Profile Escutcheon in Polished Brass**

**Product Images** 

## Description

A modernistic concealed fix Euro lock profile escutcheon with a threaded screw on outer rose. The inner rose has numerous fixing points accommodating bolt through fixings as well as conventional screws. This 50mm x 10mm thick escutcheon provides an excellent accompaniment to substantial levers on rose.