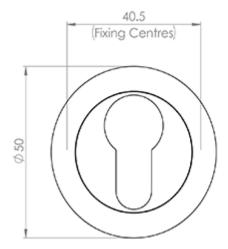

## Description

A modernistic concealed fix Euro lock profile escutcheon with a threaded screw on outer rose. The inner rose has numerous fixing points accommodating bolt through fixings as well as conventional screws. This 50mm x 10mm thick escutcheon provides an excellent accompaniment to substantial levers on rose.

# AA1

This drawing is the property of Carlisle Brass Limited, all design rights reserved