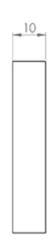

## Description

A modernistic concealed fix Euro lock profile escutcheon with a threaded screw on outer rose. The inner rose has numerous fixing points accommodating bolt through fixings as well as conventional screws. This 50mm x 10mm thick escutcheon provides an excellent accompaniment to substantial levers on rose.

# AA1

This drawing is the property of Carlisle Brass Limited, all design rights reserved