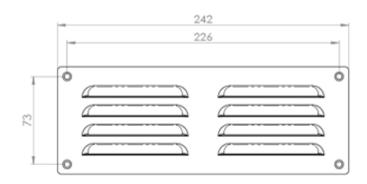

### **Technical Details**

This drawing is the property of Carlisle Brass Limited, all design rights reserved

| Finishes: | Polished Brass                        |
|-----------|---------------------------------------|
|           | Satin Stainless Steel/Satin Chrome    |
|           | Satin Stainless Steel/Polished Chrome |
| Sizes:    | 242mm x 89mm                          |
|           | 242mm x 165mm                         |
|           | 242mm x 242mm                         |