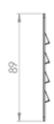

### **Technical Details**

This drawing is the property of Carlisle Brass Limited, all design rights reserved

| Finishes: | Polished Brass                        |
|-----------|---------------------------------------|
|           | Satin Stainless Steel/Satin Chrome    |
|           | Satin Stainless Steel/Polished Chrome |
| Sizes:    | 242mm x 89mm                          |
|           | 242mm x 165mm                         |
|           | 242mm x 242mm                         |