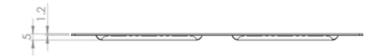

### **Technical Details**

This drawing is the property of Carlisle Brass Limited, all design rights reserved

| Finishes: | Polished Brass                        |
|-----------|---------------------------------------|
|           | Satin Stainless Steel/Satin Chrome    |
|           | Satin Stainless Steel/Polished Chrome |
| Sizes:    | 242mm x 89mm                          |
|           | 242mm x 165mm                         |
|           | 242mm x 242mm                         |