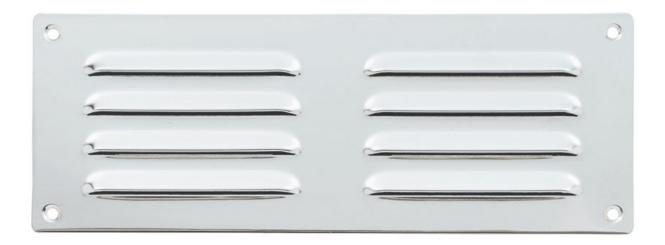

Address: Carlisle Brass Ltd Parkhouse Road Carlisle CA3 0JU Contact Us: 01228 511030 www.carlislebrass.com



# **Hooded Louvre Vent**

**Product Images** 



# Description

### **Technical Details**











This drawing is the property of Carlisle Brass Limited, all design rights reserved

# Specification



### **Additional Information**

| Short Description | Hooded Louvre Vent      |
|-------------------|-------------------------|
| SKU               | HL4 Range               |
| Brands            | Carlisle Brass          |
| Technical         | 4                       |
| Line Drawings     | HL4.PDF,HL5.PDF,HL6.PDF |

| Finishes: | Polished Brass                        |
|-----------|---------------------------------------|
|           | Satin Stainless Steel/Satin Chrome    |
|           | Satin Stainless Steel/Polished Chrome |
| Sizes:    | 242mm x 89mm                          |
|           | 242mm x 165mm