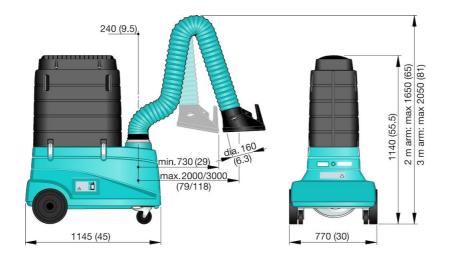

#### Easy to use mobile filter unit for light to medium welding applications

FilterCart Original mobile filter unit for light welding and extraction applications. FilterCart Original includes Extraction Arm Original with an integrated spotlight, which optimizes the user-friendly design. If a larger working range is needed, the 3 m (10 ft.) long arm is recommended.

Filter efficiency MERV 11 (FilterCart Original)

| Product name                  | FilterCart                                                                                                            |
|-------------------------------|-----------------------------------------------------------------------------------------------------------------------|
| Noise level (dB(A))           | 73                                                                                                                    |
| Protection class              | IP42                                                                                                                  |
| Filter efficiency (%)         | 99                                                                                                                    |
| Installation                  | [Indoor]                                                                                                              |
| Material                      | Housing in roto moulded plastic.<br>Extraction arm in PVC hose and<br>aluminium frame. Fan in steel<br>and aluminium. |
| Suitable for combustible dust | False                                                                                                                 |
| Material recycling (%)        | 99                                                                                                                    |
| Application                   | [fumes]                                                                                                               |
| Extraction arm diameter (mm)  | 160                                                                                                                   |
| Airflow (m³/h)                | 1050                                                                                                                  |
| Filter Area (m²)              | 30                                                                                                                    |
| Frequency (Hz)                | 50                                                                                                                    |
| No of phases                  | 1                                                                                                                     |
| Filter type                   | [cartridge]                                                                                                           |
| Number of filter elements     | 1                                                                                                                     |
| Filter material               | Nanofiber                                                                                                             |
| Max airflow (m³/h)            | 1050                                                                                                                  |
| Weight (kg)                   | 73                                                                                                                    |
| Filter cleaning method        | One way filter                                                                                                        |
| Power (kW)                    | 0,75                                                                                                                  |
| Filter Area (m²)              | 30                                                                                                                    |