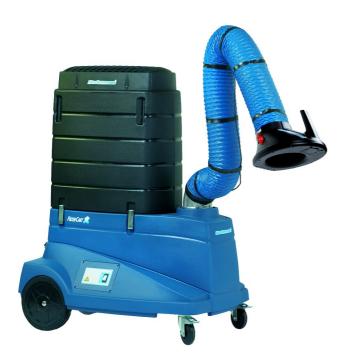

## FilterCart

#### Easy to use mobile filter unit for light to medium welding applications

FilterCart Original mobile filter unit for light welding and extraction applications. FilterCart Original includes Extraction Arm Original with an integrated spotlight, which optimizes the user-friendly design. If a larger working range is needed, the 3 m (10 ft.) long arm is recommended.

- Easy to manouver
- LED spotlight included, better light conditions for better welding result
- Long lasting oneway filter with large filter surface
- HEPA 13 filter optional available
- Filter efficiency F9 (EN779), MERV 14 (ASHRAE 52.2) FilterCart Advanced