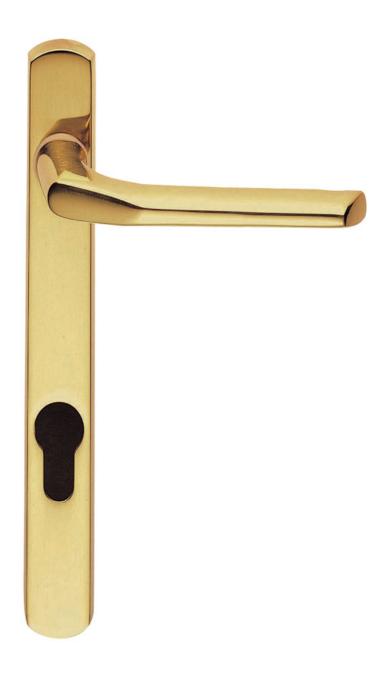

# **Narrow Plate with Straight Lever**

**Product Images** 

## Description

and operates a multipoint lock. Comes with a 10 year mechanical guarantee. Suitable for domestic and commercial use. Available in different centres and finishes.

### **Product Options**

| Finishes: | Polished Chrome                                              |
|-----------|--------------------------------------------------------------|
|           | Satin Chrome                                                 |
|           | Polished Brass                                               |
| Sizes:    | 220mm x 26mm Backplate, 92mm Centres, 123.5mm Fixing Centres |
|           | 220mm x 26mm Backplate, 70mm Centres, 180mm Fixing Centres   |