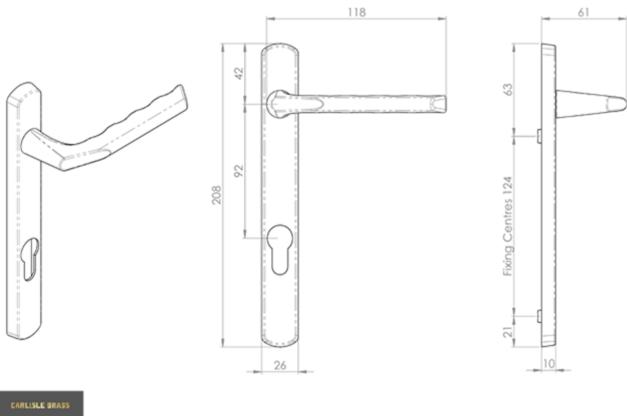

### **Technical Details**

M86NP92

This drawing is the property of Carlisle Brass Limited, all design rights reserved

### **Product Options**

| Finishes: | Polished Chrome                                              |
|-----------|--------------------------------------------------------------|
|           | Satin Chrome                                                 |
|           | Polished Brass                                               |
| Sizes:    | 220mm x 26mm Backplate, 92mm Centres, 123.5mm Fixing Centres |
|           | 220mm x 26mm Backplate, 70mm Centres, 180mm Fixing Centres   |