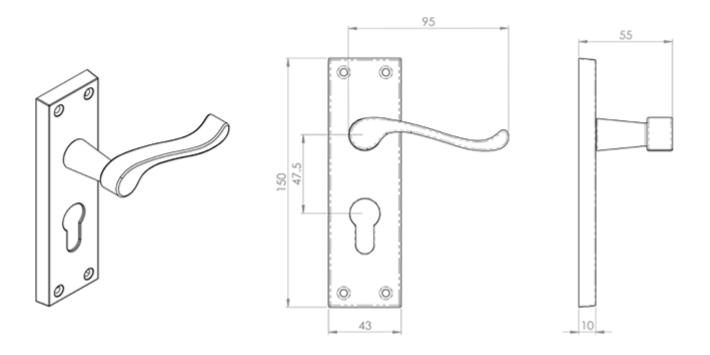

## Description

CARLISLE BRASS

DL54Y

This drawing is the property of Carlisle Brass Limited, all design rights reserved

## **Additional Information**

| Short Description | Scroll Lever on Euro Lock Backplate    |
|-------------------|----------------------------------------|
| SKU               | DL54Y                                  |
| Brands            | Carlisle Brass                         |
| Finishes          | Polished Brass                         |
| Options           | Euro Profile                           |
| Sizes             | 150mm x 43mm Backplate, 47.5mm Centres |
| Technical         | 4,25,49                                |
| Line Drawings     | DL54Y.PDF                              |
| Unit of Sale      | Pair                                   |