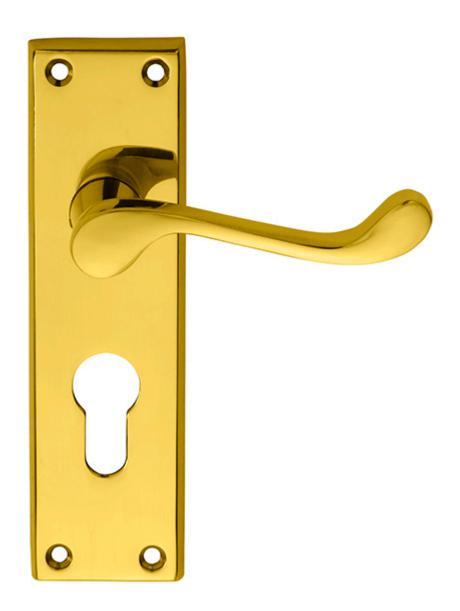

## Victorian Scroll Lever on Euro Lock Backplate

**Product Images** 

## **Additional Information**

| Short Description | Scroll Lever on Euro Lock Backplate    |
|-------------------|----------------------------------------|
| SKU               | DL54Y                                  |
| Brands            | Carlisle Brass                         |
| Finishes          | Polished Brass                         |
| Options           | Euro Profile                           |
| Sizes             | 150mm x 43mm Backplate, 47.5mm Centres |
| Technical         | 4,25,49                                |
| Line Drawings     | DL54Y.PDF                              |
| Unit of Sale      | Pair                                   |