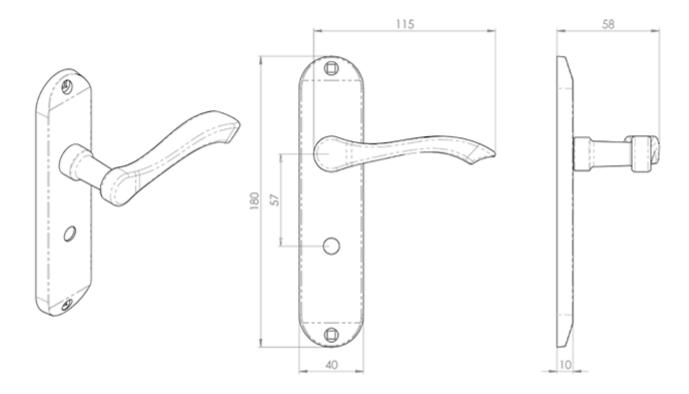

CARLISLE BRASS

**DL182** 

This drawing is the property of Carlisle Brass Limited, all design rights reserved

#### **Additional Information**

| Short Description | Andros Lever on WC Bathroom Backplate |
|-------------------|---------------------------------------|
| SKU               | DL182SC                               |
| Brands            | Carlisle Brass                        |
| Finishes          | Satin Chrome                          |
| Options           | Bathroom                              |
| Sizes             | 180mm x 40mm Backplate                |
| Technical         | 4,25,49                               |
| Line Drawings     | DL182.PDF                             |
| Unit of Sale      | Pair                                  |