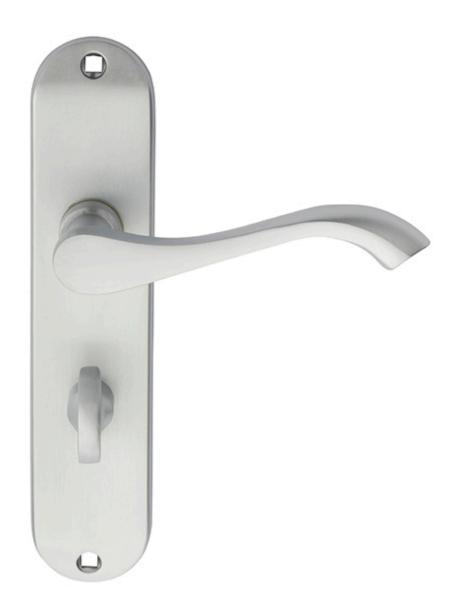

# **Andros Lever on WC Backplate**

### Description

Lever on bathroom backplate. A solid curved sweeping lever on an elegant rounded backplate with a chamfered section at the top and bottom. The smooth and solid feel oozes quality making this a deluxe handle of choice. The other feature is the single hole top and bottom, which accepts the back-to-back bolt through fixings giving a discreet and neat finish. Comes with a 10 year mechanical guarantee and is Fire door rated.