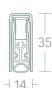

# **NOR810®**

NORSOUND BY NORSEAL











# Application

Bottom edge of acoustic timber doorsets

Rebated, held in place with end caps

# Performance

Suitable for use on most fire doors Compliant with BS 476-22 **UL** Approval Smoke tested in accordance with BS 476-31.1 Acoustically tested in accordance with BS EN ISO 10140-2 Certifire CF629 1,000,000 cycle tested

#### Material

Aluminium, Silicone gasket

## Standard lengths (mm)

320, 435, 535, 635, 735, 835, 935, 1035, 1135, 1235, 1335, 1435, 1535

# Minimum / Maximum length (mm)

320 / 1700

### Gap coverage (mm)

20

## Actuation

Single

#### Cutback (mm)

Various, >100, 320 limited to 85

## Colour

Mill finish, Grey gasket

# Order codes

**NOR810 + Length** eg. **NOR810320** (320mm)

# **Dimensions**