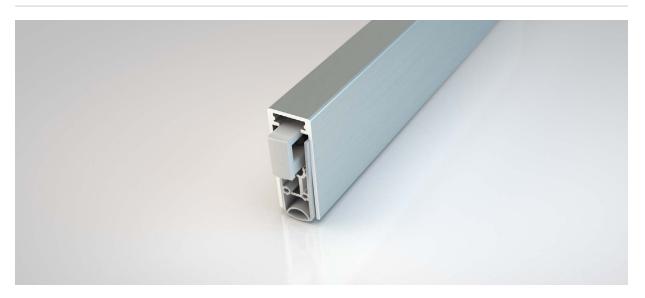

# **NOR810®**

NORSOUND BY NORSEAL

# Application

Bottom edge of acoustic timber doorsets

Rebated, held in place with end caps

#### Material

Aluminium, Silicone gasket

## Colour

Mill finish, Grey gasket