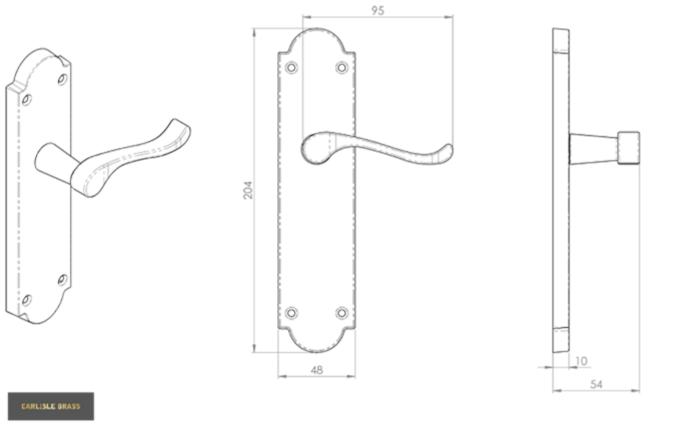

### **Technical Details**

## M67

This drawing is the property of Carlisle Brass Limited, all design rights reserved

### **Additional Information**

| Short Description | Scroll Lever on Shaped Latch Backplate |
|-------------------|----------------------------------------|
| SKU               | M67                                    |
| Brands            | Carlisle Brass                         |
| Finishes          | Polished Brass                         |
| Options           | Latch                                  |
| Sizes             | 203mm x 48mm Backplate,                |
| Technical         | 4                                      |
| Line Drawings     | M67.PDF                                |
| Unit of Sale      | Pair                                   |
|                   |                                        |