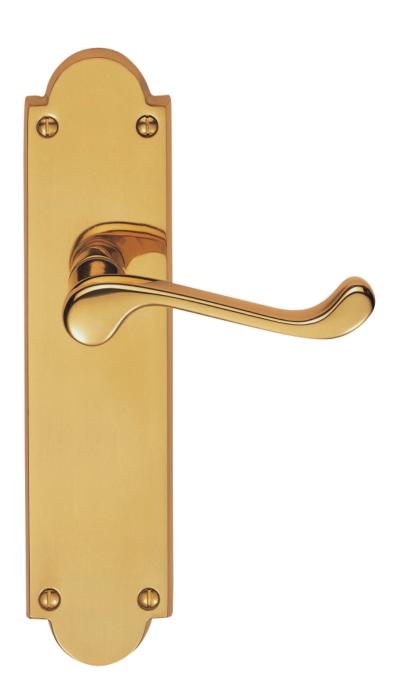

# Victorian Scroll Lever on Shaped Latch Backplate

**Product Images** 

Description

shape that gives a classical appearance, while the lever features a scroll style that is very easy to grip. The simplicity of the handle makes it versatile and suitable for many environments. Comes with a 10 year mechanical guarantee and is Fire door rated. Suitable for domestic use.