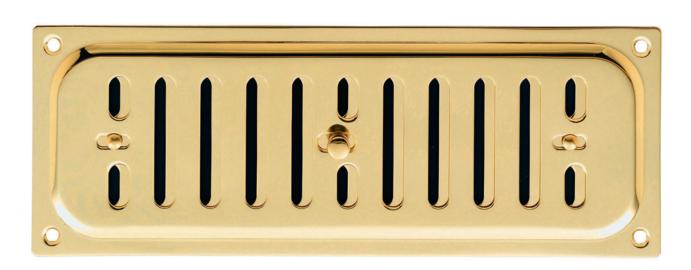

# **Hit and Miss Vent**

**Product Images** 

Description

Robust hit and miss ventilator panels which are ideal for use around the home and office. Softened radiused corners for safety. Switchable from open to

closed for adjustable ventilation. Ideal for airing cupboard, boiler room doors etc. Available in different sizes and finishes.

#### **Product Options**

| Finishes: | Polished Brass                        |
|-----------|---------------------------------------|
|           | Satin Stainless Steel/Satin Chrome    |
|           | Satin Stainless Steel/Polished Chrome |
| Sizes:    | 242mm x 89mm                          |
|           | 242mm x 165mm                         |