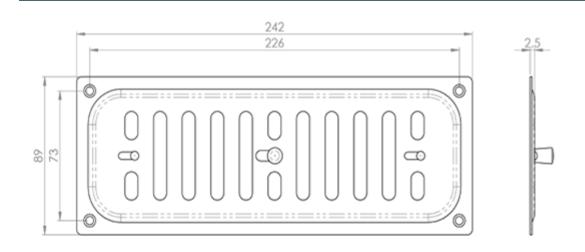

# HM4

This drawing is the property of Carlisle Brass Limited, all design rights reserved

#### **Product Options**

| Finishes: | Polished Brass                        |
|-----------|---------------------------------------|
|           | Satin Stainless Steel/Satin Chrome    |
|           | Satin Stainless Steel/Polished Chrome |
| Sizes:    | 242mm x 89mm                          |
|           | 242mm x 165mm                         |