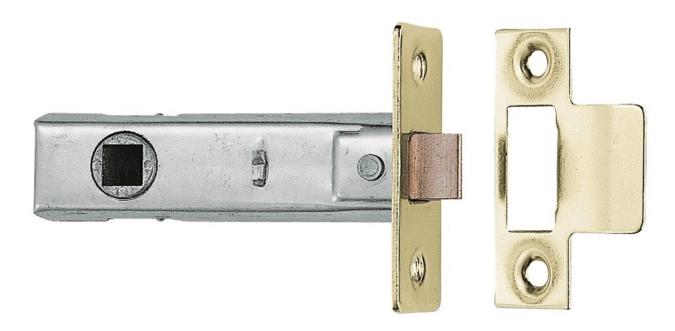

## **Product Images**

# Description

Tubular latch for use with sprung furniture. Complete with strike plate and fixings in 64mm or 76mm options. Not suitable for use with unsprung furniture. Comes with a 10 year mechanical guarantee. Suitable for domestic and commercial use.