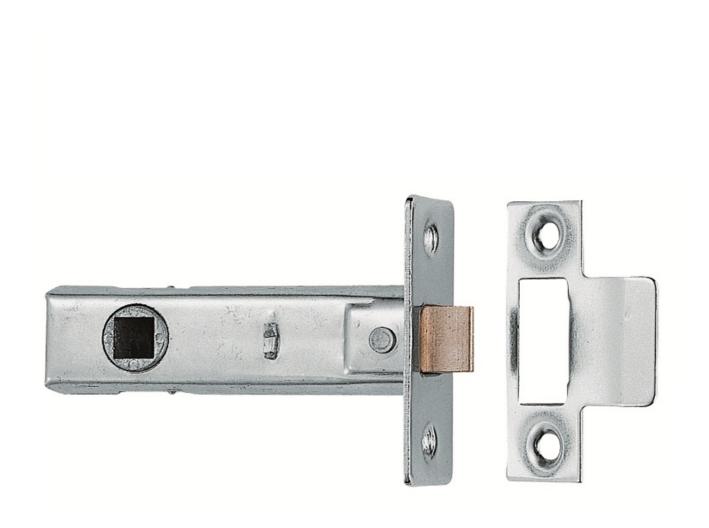

## **Product Images**

# Description

Tubular latch for use with sprung furniture. Complete with strike plate and fixings in 64mm or 76mm options. Not suitable for use with unsprung furniture. Comes with a 10 year mechanical guarantee. Suitable for domestic and commercial use.