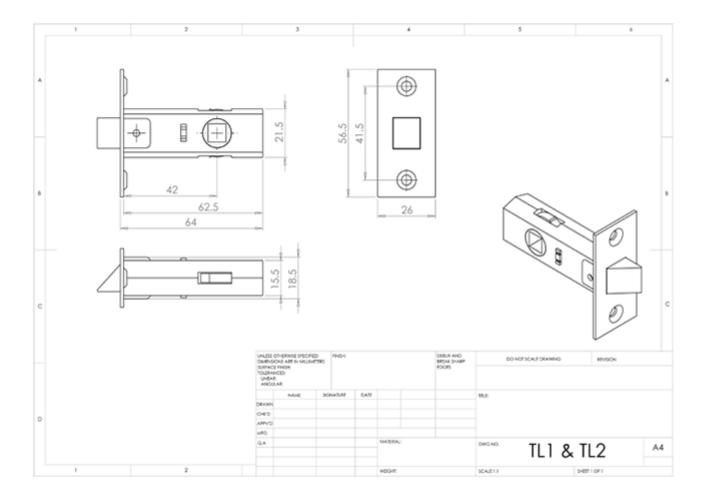

Address: Carlisle Brass Ltd Parkhouse Road Carlisle CA3 0JU Contact Us: 01228 511030 www.carlislebrass.com



# **Tubular Latch**

## **Product Images**





# Description

Tubular latch for use with sprung furniture. Complete with strike plate and fixings in 64mm or 76mm options. Not suitable for use with unsprung furniture. Comes with a 10 year mechanical guarantee. Suitable for domestic and commercial use.

#### **Technical Details**



## Specification



#### **Additional Information**

| Short Description | Tubular Latch                   |
|-------------------|---------------------------------|
| SKU               | Tubular Latch Range             |
| Brands            | Eurospec                        |
| Technical         | 4,49                            |
| Line Drawings     | TL1.PDF,TL2.PDF,TL3.PDF,TL4.PDF |

#### **Product Options**

| Finishes: | Electro Brassed   |
|-----------|-------------------|
|           | Florentine Bronze |
|           | Nickel Plate      |
|           | Powder Coat Black |
| Options:  | Standard          |
|           | Blister Pack      |
| Sizes:    | 64mm              |
|           | 76mm              |