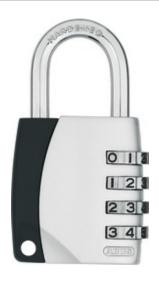

## **Combination Lock 155**

Page 1 of 1

## **Technology**

- · Strong zinc-die cast body with hardened steel shackle
- 155/20 and 155/30: individually resettable 3-digit code
- 155/40: individually resettable 4-digit code

## **Variants**

Sizes: 20, 30 and 40 mmColour: chrome (20, 30, 40)Colour: black, white (20, 30)

Combination lock with resettable code