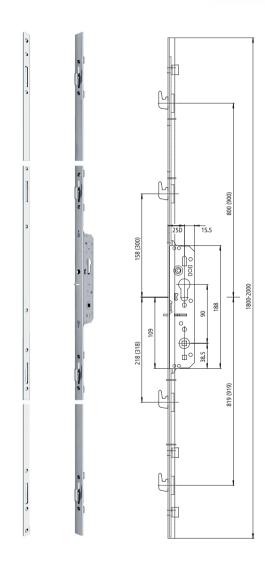

## Inline Patio Door Lock

- Four anti-lift hook locking points
- One piece keep
- Anti-slam as standard
- FUHR silver corrosion resistant surface finish

Designed to suit conventional British inline sliding patio doors, the anti-lift hooks move upwards to prevent the closed door from being lifted from the track when under attack.

System specific one piece keeps self-locate to ensure accuracy.

FUHR inline patio door lock and keep sets are available for all major profiles.

## Technical Information:

- Backset: 25mm
- Centre: 90mm
- Spindle size: 7mm
- Clearance required behind backset: 15.5mm
- Faceplate: 16 or 20mm
- Overall length: 1800mm

| Description                      | Part Code  | Box Qty |
|----------------------------------|------------|---------|
| FUHR Inline Patio Door Lock      |            |         |
| 4 Hook Lock (Profile Related)    | KSZ2518XXX | 10      |
| One Piece Keep (Profile Related) | RMSXXXXX   | 25      |