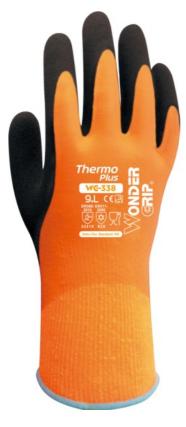

# WG-338 THERMO PLUS

WG-338 Thermo Plus is a fully double latex coated glove constructed on an 13-gauge acrylic liner. Thanks to the Wonder Grip Technology™ coating, it brings users grip and resistance in dry and watery environments. The WG-338 has been designed to provide a double protection: cold resistance and 100% waterproof. It is the perfect solution for users seeking a glove offering flexibility even in below freezing temperatures.

### **KEY FEATURES**

- Brushed acrylic single liner providing additional insulation for cold protection
- Cold and water-repellent latex coating offering unparalleled comfort, dexterity and flexibility surpassing industry standards
- Water-repellent and cold resistant coating with natural fit, for continuous comfort over long periods of use
- Reproduced natural shape of the hand, for easy movement and continuous wear

### **INFORMATIONS**

• Support Acrylic

Coating
Latex, Fully coated except wrist

• Gauge 1

• Size 7, 8, 9, 10, 11

• Packaging 72 pairs / box, 12 pairs / polybag

**TECHNOLOGY** 

Wonder Grip Europe B.V Millenium Tower, Radarweg 29, 1043 NX Amsterdam, The Netherlands