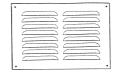

## Attractive products for sustaining airflow and reducing draughts

Plastic louvre grille with flyscreen

Plastic hit and miss grille

### **Products in the system**

Timloc offer a complete range of high quality plastic grilles which cover the internal opening of the cavity sleeve and provide a neat appearance

A permanently open vent with no flyscreen or closing method but with visible airflow marking to comply with the requirements of BS5440 Part 2 2009 : BS EN 13141-1 : 2004.

#### Louvre grilles with flyscreen

A permanently open vent with a fixed flyscreen but no airflow indication.