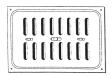

## Attractive products for sustaining airflow and reducing draughts

Plastic louvre grille with flyscreen

Plastic hit and miss grille

#### Louvre grilles with flyscreen

A permanently open vent with a fixed flyscreen but no airflow indication.

#### Adjustable (hit and miss) grilles

Can be open or closed with an integral flyscreen but no airflow indication.