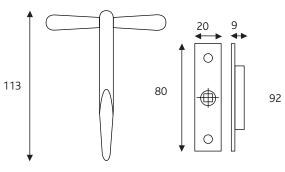

#### All dimensions are in mm.

ERA reserves the right to change specification without notice. It is the responsibility of the window manufacturer to ensure that the finished product meets any required safety and performance specification