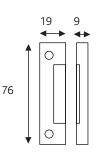

## **Rim Budget Lock**

| Ordering Details                                                         |                            |
|--------------------------------------------------------------------------|----------------------------|
| Product                                                                  | Part No.                   |
| Rim Budget Locks                                                         |                            |
| 79mm Double Handed<br>92mm Double Handed                                 | 415-96<br>417-96           |
| Escutcheon Plates                                                        |                            |
| Brass Finish<br>Chrome Finish<br>Bright Zinc Finish                      | 442-36<br>442-66<br>442-96 |
| Die-Cast Spring Hinged Escutcheon                                        |                            |
| Chrome Finish                                                            | 441-66                     |
| Strikers                                                                 |                            |
| Angled Striker - Bright Zinc Finish<br>Flat Striker - Bright Zinc Finish | 450-96<br>451-96           |
| Tubular Ferrules                                                         |                            |
| Bright Zinc Finish                                                       | 452-96                     |
| Steel T-Key                                                              |                            |
| 114mm Bright Steel Finish                                                | 501-96                     |

#### All dimensions are in mm.

ERA reserves the right to change specification without notice. It is the responsibility of the window manufacturer to ensure that the finished product meets any required safety and performance specification