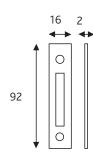

## **Rim Budget Lock**

| Ordering Details                                                         |                            |
|--------------------------------------------------------------------------|----------------------------|
| Product                                                                  | Part No.                   |
| Rim Budget Locks                                                         |                            |
| 79mm Double Handed<br>92mm Double Handed                                 | 415-96<br>417-96           |
| Escutcheon Plates                                                        |                            |
| Brass Finish<br>Chrome Finish<br>Bright Zinc Finish                      | 442-36<br>442-66<br>442-96 |
| Die-Cast Spring Hinged Escutcheon                                        |                            |
| Chrome Finish                                                            | 441-66                     |
| Strikers                                                                 |                            |
| Angled Striker - Bright Zinc Finish<br>Flat Striker - Bright Zinc Finish | 450-96<br>451-96           |
| Tubular Ferrules                                                         |                            |
| Bright Zinc Finish                                                       | 452-96                     |
| Steel T-Key                                                              |                            |
| 114mm Bright Steel Finish                                                | 501-96                     |

#### All dimensions are in mm.

ERA reserves the right to change specification without notice. It is the responsibility of the window manufacturer to ensure that the finished product meets any required safety and performance specification