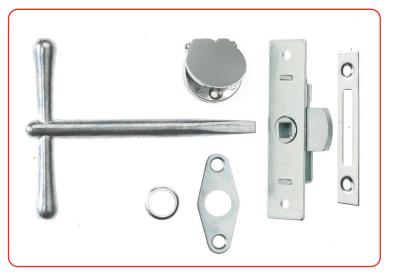

## **Rim Budget Lock**

## **Rim Budget Lock**

| Ordering Details                                                         |                            |
|--------------------------------------------------------------------------|----------------------------|
| Product                                                                  | Part No.                   |
| Rim Budget Locks                                                         |                            |
| 79mm Double Handed<br>92mm Double Handed                                 | 415-96<br>417-96           |
| Escutcheon Plates                                                        |                            |
| Brass Finish<br>Chrome Finish<br>Bright Zinc Finish                      | 442-36<br>442-66<br>442-96 |
| Die-Cast Spring Hinged Escutcheon                                        |                            |
| Chrome Finish                                                            | 441-66                     |
| Strikers                                                                 |                            |
| Angled Striker - Bright Zinc Finish<br>Flat Striker - Bright Zinc Finish | 450-96<br>451-96           |
| Tubular Ferrules                                                         |                            |
| Bright Zinc Finish                                                       | 452-96                     |
| Steel T-Key                                                              |                            |
| 114mm Bright Steel Finish                                                | 501-96                     |