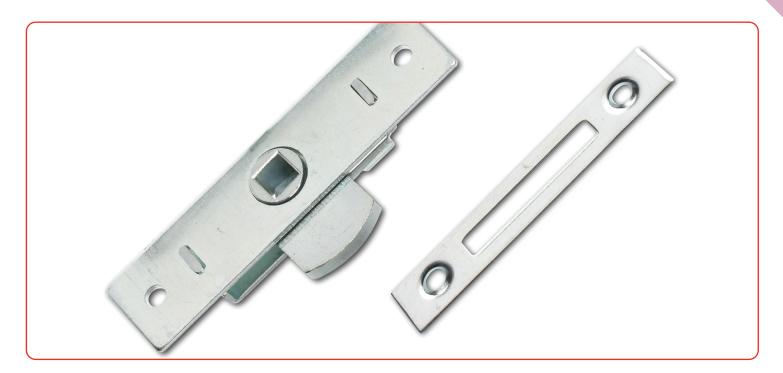

## **Rim Budget Lock**

## **Rim Budget Lock**

| Ordering Details                                                         |                            |
|--------------------------------------------------------------------------|----------------------------|
| Product                                                                  | Part No.                   |
| Rim Budget Locks                                                         |                            |
| 79mm Double Handed<br>92mm Double Handed                                 | 415-96<br>417-96           |
| Escutcheon Plates                                                        |                            |
| Brass Finish<br>Chrome Finish<br>Bright Zinc Finish                      | 442-36<br>442-66<br>442-96 |
| Die-Cast Spring Hinged Escutcheon                                        |                            |
| Chrome Finish                                                            | 441-66                     |
| Strikers                                                                 |                            |
| Angled Striker - Bright Zinc Finish<br>Flat Striker - Bright Zinc Finish | 450-96<br>451-96           |
| Tubular Ferrules                                                         |                            |
| Bright Zinc Finish                                                       | 452-96                     |
| Steel T-Key                                                              |                            |
| 114mm Bright Steel Finish                                                | 501-96                     |