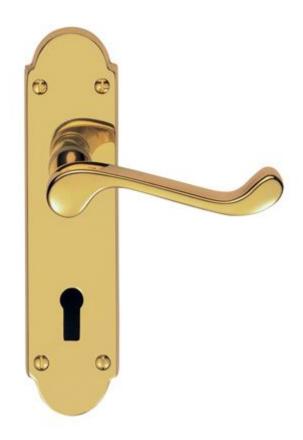

# Description

Lever on lock backplate. A conventional Victorian style upturned handle on a shaped backplate, elegant and versatile. The back plate has an shouldered shape that gives a classical appearance, while the lever features a scroll style that is very easy to grip. Comes with a 10 year mechanical guarantee and is Fire door rated.