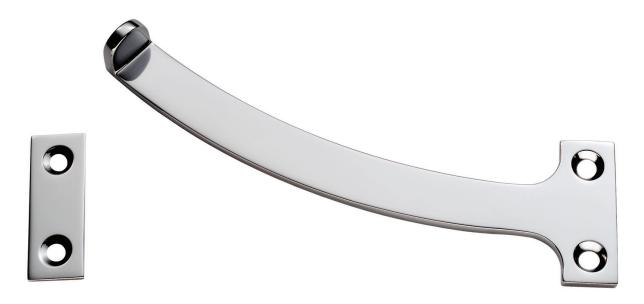

#### **Product Images**

### Description

The Quadrant arm window stay is generally used to restrict the opening of bottom hung fan light or casement windows. When fitted the quadrant stays will only allow the window to open a fixed safe distance. Usually they are fitted in pairs, mainly used for bottom hung casement windows, supporting the casement as it falls inwards. Comes with a 10 year mechanical guarantee.